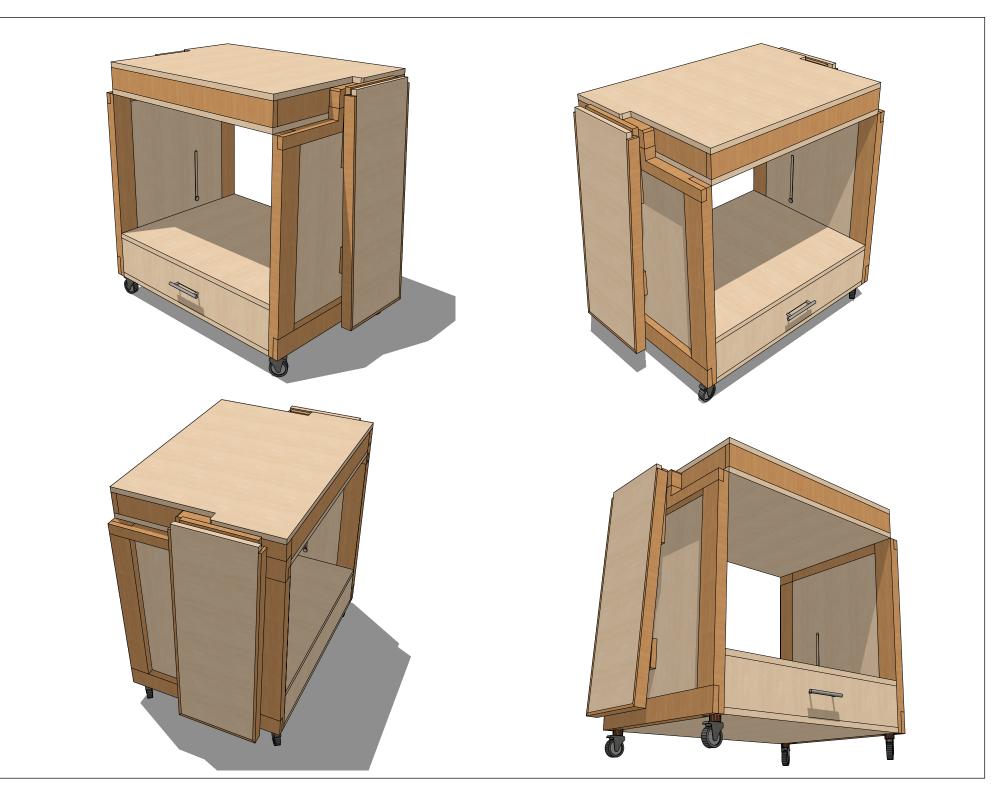

### Flip Cart WORK TABLE



## FRONT VIEW <u>PLANT</u> <u>BACK VIEW</u> RIGHT VIEW LEFT VIEW



# Flip Cart WORK TABLE







### If You Enjoyed This Plan, You'll LOVE The Full Plan At TedsWoodworking

Want to get the <u>FULL complete plan</u> to this project?

#### You'll get:

- All-Inclusive Blueprints & Plans
- Step-By-Step Photos Detailing Every Step Along The Way
- Illustrated Drawings and Sketches
- Metric and Imperial Measurements
- Complete "Easy-To-Follow" Instructions
- Insider tips, tricks, tactics and techniques that professionals use so you can cut corners, and get the job done faster
- 16,000 More Woodworking Plans!



Order TedsWoodworking today and get full access to all the details of this plan PLUS 16,000 step-by-step woodworking plans.

This package will blow your mind because it's filled with everything you need to complete any woodworking project you could ever imagine!



**Get Full A