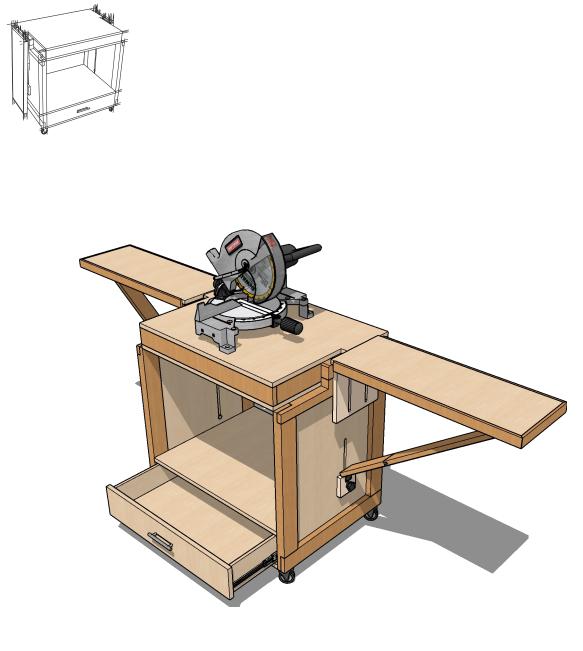

### Flip Cart WORK TABLE



## FRONT VIEW <u>PLANT</u> <u>BACK VIEW</u> RIGHT VIEW LEFT VIEW



# Flip Cart WORK TABLE







### If You Enjoyed This Plan, You'll LOVE The Full Plan At TedsWoodworking

Want to get the <u>FULL complete plan</u> to this project?

#### You'll get:

- All-Inclusive Blueprints & Plans
- Step-By-Step Photos Detailing Every Step Along The Way
- Illustrated Drawings and Sketches
- Metric and Imperial Measurements
- Complete "Easy-To-Follow" Instructions
- Insider tips, tricks, tactics and techniques that professionals use so you can cut corners, and get the job done faster
- 16,000 More Woodworking Plans!



Order TedsWoodworking today and get full access to all the details of this plan PLUS 16,000 step-by-step woodworking plans.

This package will blow your mind because it's filled with everything you need to complete any woodworking project you could ever imagine!



**Get Full Acc