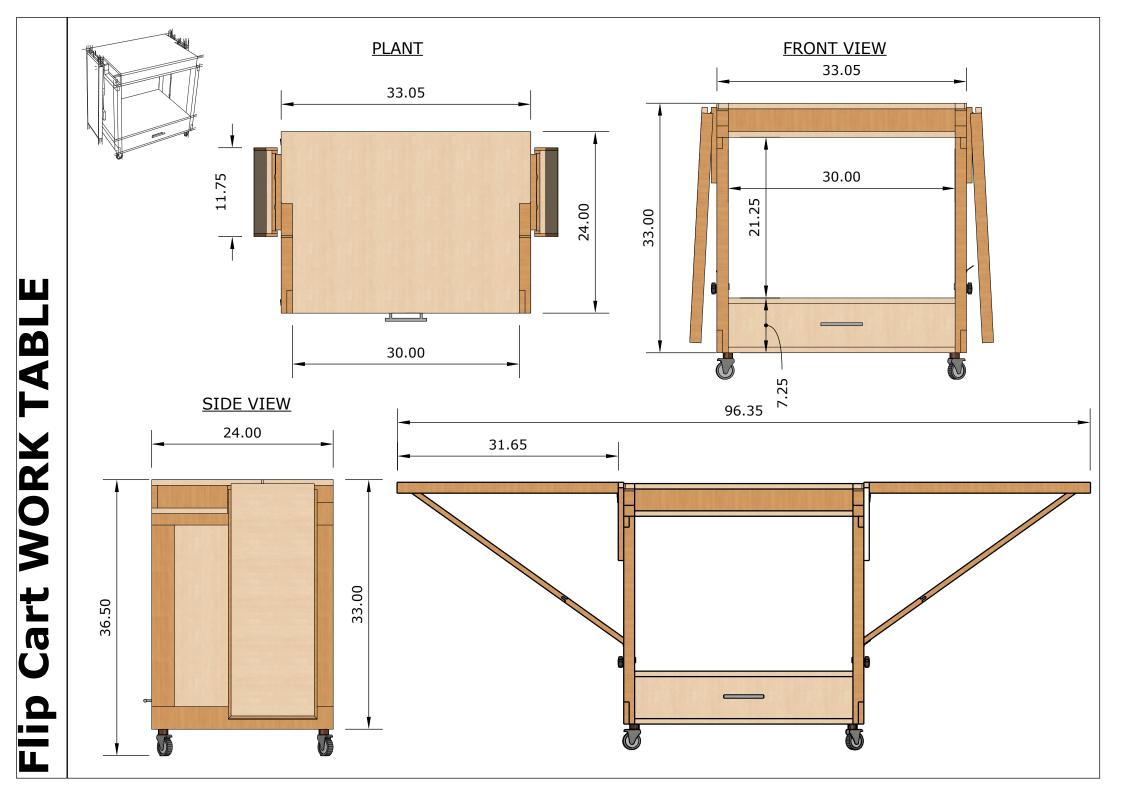

### Flip Cart WORK TABLE

## FRONT VIEW <u>PLANT</u> <u>BACK VIEW</u> RIGHT VIEW LEFT VIEW